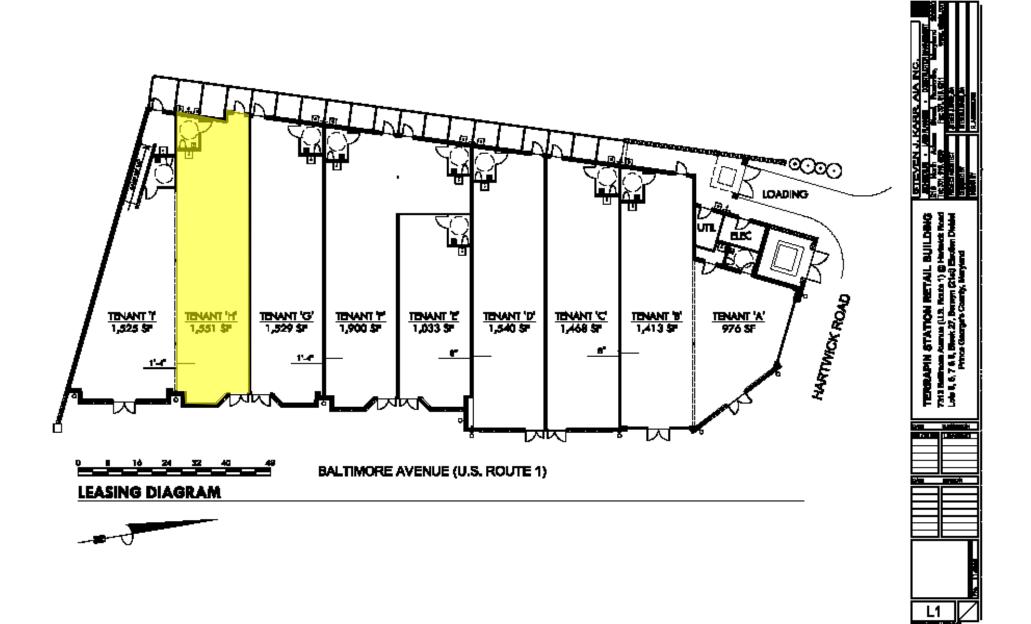

# AVAILABILITY

**Address:** 7313-H Baltimore Avenue

College Park, Maryland 20740

**Square Footage:** 1,551 s.f.,

**Number of Floors:** 1