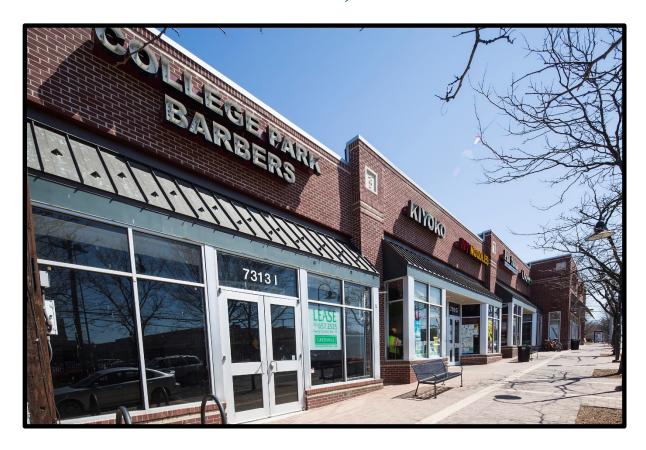

# TERRAPIN STATION 7313 BALTIMORE AVENUE COLLEGE PARK, MARYLAND

# AVAILABILITY

**Address:** 7313-H Baltimore Avenue

College Park, Maryland 20740

**Square Footage:** 1,551 s.f.,

**Number of Floors:** 1