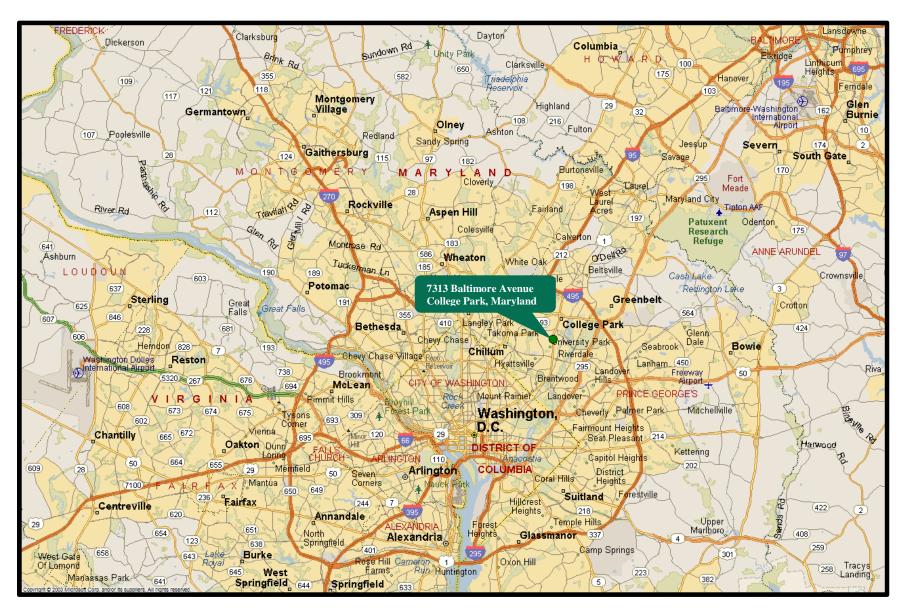

# TERRAPIN STATION 7313 BALTIMORE AVENUE COLLEGE PARK, MARYLAND



## **Presented by:**

Kathy Coakley Greenhill Realty Company 4901 Fairmont Avenue Suite 200 Bethesda, Maryland 20814

Phone: 301-657-2525 ext. 17 Fax: 301-657-2555

E-mail: kcoakley@greenhillcompanies.com



### **AREA MAP**





# AVAILABILITY

**Address:** 7313-H Baltimore Avenue

College Park, Maryland 20740

**Square Footage:** 1,551 s.f.,

**Number of Floors:** 1

# LEASING TERMS

Rate: \$38.50 per s.f., triple net, with four percent (4%) annual increases

**Term:** Five (5) years, with options available

**Availability:** March 1, 2017

Rent

**Commencement:** Ninety (90) days following lease commencement

**Exclusives:** None